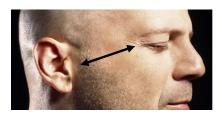

## **MEG FIDUCIAL PLACEMENT**

<u>RIGHT & LEFT EAR LOCATIONS</u> – Measure on a straight line 1.5 cm midline from the tip of the tragus (the small cartilaginous flap in front of the external opening of the ear) to the Outer Canthus (the outer corner edge of the eye).

a. From the tip / outer edge of the tragus midline measure 1.5 cm on a straight line to the outer corner of the eye.

Tragus

b. Place a small dot using a non-permanent marker.