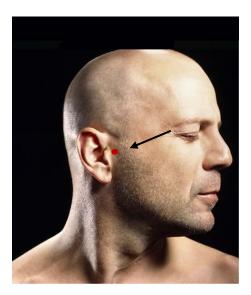

## **MEG FIDUCIAL PLACEMENT**

<u>RIGHT & LEFT EAR LOCATIONS</u> – Measure on a straight line 1.5 cm midline from the tip of the tragus (the small cartilaginous flap in front of the external opening of the ear) to the Outer Canthus (the outer corner edge of the eye).

a. From the tip / outer edge of the tragus midline measure 1.5 cm on a straight line to the outer corner of the eye.

Tragus

b. Place a small dot using a non-permanent marker.