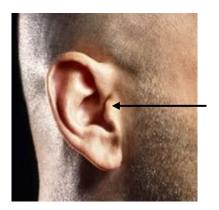

## **MEG FIDUCIAL PLACEMENT**

<u>RIGHT & LEFT EAR LOCATIONS</u> – Measure on a straight line 1.5 cm midline from the tip of the tragus (the small cartilaginous flap in front of the external opening of the ear) to the Outer Canthus (the outer corner edge of the eye).

a. From the tip / outer edge of the tragus midline measure 1.5 cm on a straight line to the outer corner of the eye.

Tragus

b. Place a small dot using a non-permanent marker.